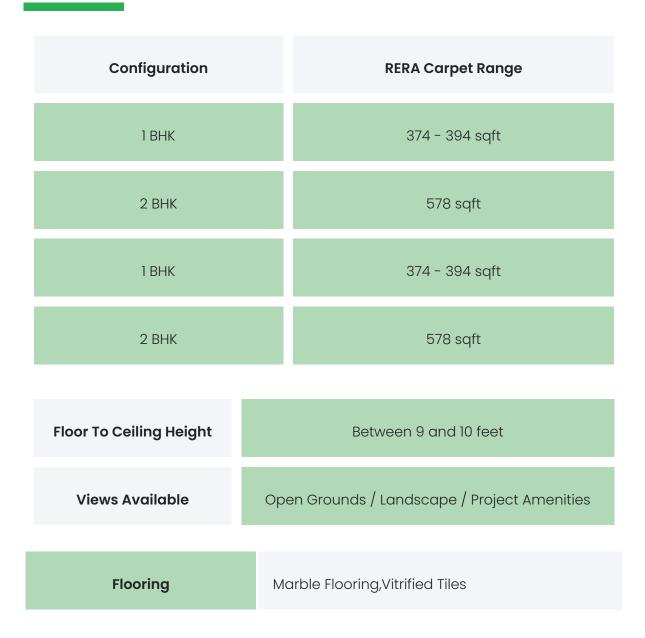

# **PROJECT & AMENITIES**

| Time Line                        | Size      | Typography  |
|----------------------------------|-----------|-------------|
| Completed on 31st December, 2024 | 0.22 Acre | 1 BHK,2 BHK |

# **BUILDING LAYOUT**

| Tower Name            | Number<br>of Lifts | Total<br>Floors | Flats<br>per<br>Floor | Configurations | Dwelling<br>Units |
|-----------------------|--------------------|-----------------|-----------------------|----------------|-------------------|
| A Wing                | 2                  | 21              | 4                     | 1 ВНК,2 ВНК    | 84                |
| B Wing                | 2                  | 21              | 4                     | 1 BHK,2 BHK    | 84                |
| First Habitable Floor |                    |                 | 1st Floor             |                |                   |